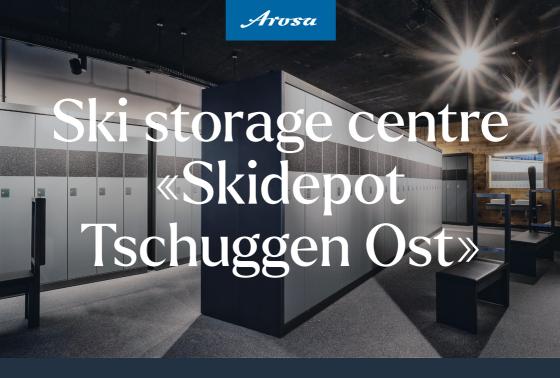

## At the valley station of the Tschuggen Ost chairlift

- Centrally located near the railway station and the valley station of the Arosa-Weisshorn cable car and the Tschuggen Ost chairlift
- Each of the modern ski lockers is designed to hold all relevant personal ski gear of two adults and one child