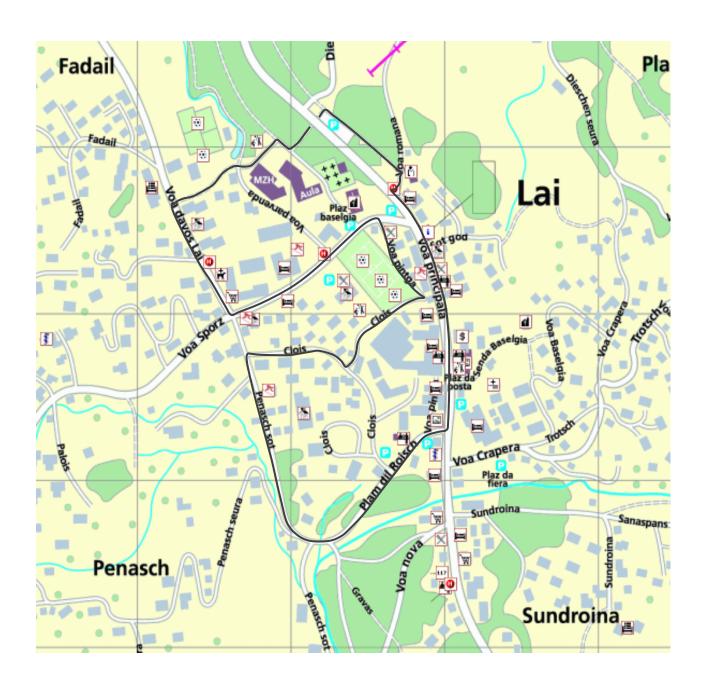

---|---|----|---|---|---|---|
| _ |   | -  | vv | ┖ |   | Э. |   | ┖ | _ | L |

| Name:   |      |      |  |
|---------|------|------|--|
| INGILIC | <br> | <br> |  |

| A 4-20-20-2                   |  |      |
|-------------------------------|--|------|
|                               |  |      |
|                               |  |      |
| <u>tilel</u> pl               |  |      |
|                               |  |      |
|                               |  |      |
|                               |  | <br> |
|                               |  |      |
|                               |  |      |
| See Schulhaus<br>Sportzentrum |  |      |
|                               |  |      |
|                               |  |      |



### **Photos**

























Map Lenzerheide